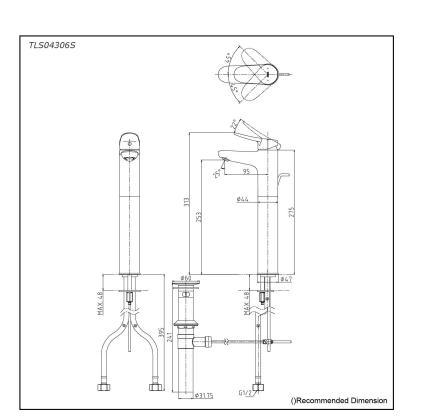

# TLS04306S

## Parts description

TLS04306S
Single Lever Lavatory Faucet (Tall Vessel)
(w/ pop-up waste)