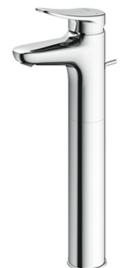

#### LF Series Single Lever Lavatory Faucet (Tall Vessel) (w/ pop-up waste)

# TLS04306S

## Parts description

TLS04306S
Single Lever Lavatory Faucet (Tall Vessel)
(w/ pop-up waste)