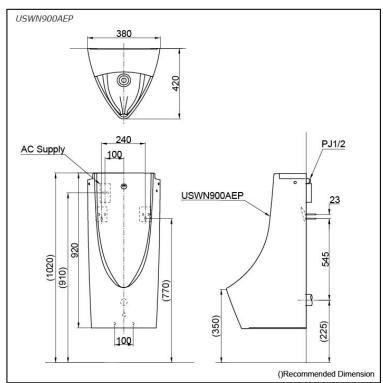

## Specifications 5 4 1

Flush Volume: 0.5L

Size: 380W x 420D x 920H mm

Water Pressure: 0.07MPa ~ 0.75MPa

Power Supply: AC220-240V, 50/60Hz

## Parts description

Fittings included

USWN900AEP
 Wall Hung Urinal Back Inlet Type
 w/ Built-in Sensor

White