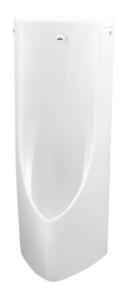

Wall Hung Urinal w/ Built-in Sensor

## Parts description

Fittings included

USWN900AEP
 Wall Hung Urinal Back Inlet Type
 w/ Built-in Sensor

White