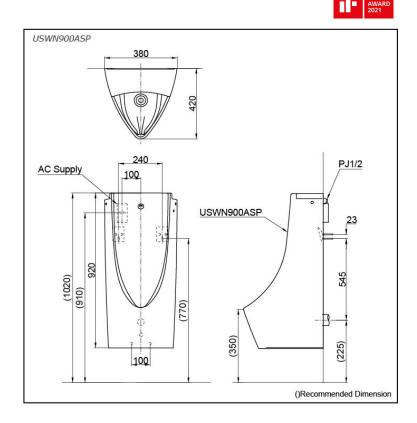

## Specifications 5

Flush Volume:

380W x 420D x 920H mm Water Pressure: 0.07MPa ~ 0.75MPa Power Supply: AC220-240V, 50/60Hz

## Parts description

Fittings included

USWN900ASP Wall Hung Urinal Back Inlet Type w/ Built-in Sensor & E-WATER+ feature

White