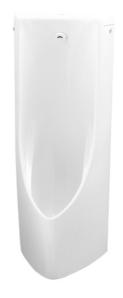

Wall Hung Urinal w/ Built-in Sensor

## Parts description

Fittings included

USWN900ASP Wall Hung Urinal Back Inlet Type w/ Built-in Sensor & E-WATER+ feature

White