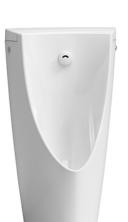

#### Wall Hung Urinal w/ Built-in Sensor

# **USWN902PPS**

#### Parts description

Fittings included

USWN902PPS
Wall Hung Urinal Back Inlet Type
w/ Built-in Sensor & E-WATER+ feature

Golors

White #XW