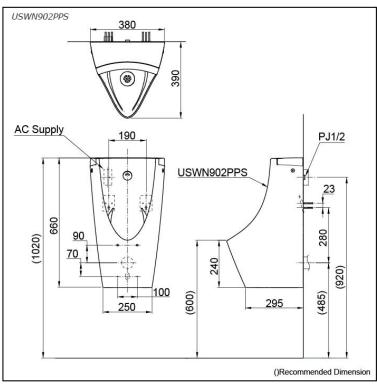

# **USWN902PPS**

# **S**pecifications

| 0.5L                  |
|-----------------------|
| 380W x 390D x 660H mm |
| 0.07MPa ~ 0.75MPa     |
| AC220-240V, 50/60Hz   |
|                       |