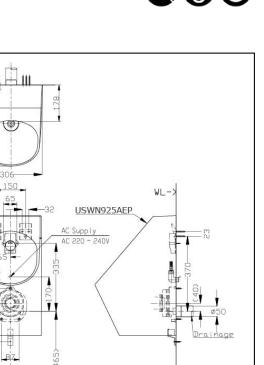

## **S**pecifications

Flush Volume: 0.5L

 Size:
 380W x 400D x 590H mm

 Water Pressure:
 0.07MPa ~ 0.75MPa

 Power Supply:
 AC220-240V, 50/60Hz

## Parts description

Fittings included

USWN925AEP
 Wall Hung Urinal Back Inlet Type
 w/ Built-in Sensor

White

## **Certifications**

USWN925AEP

Water Inlet PJ1/2

()Recommended Dimension