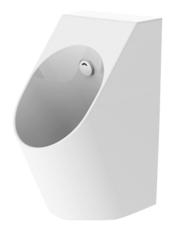

Wall Hung Urinal w/ Built-in Sensor

## **a**eatures

- Compact design with privacy shields
- CEFIONTECT technology: super smooth, ion barrier glazing for a clean urinal
- Water saving effect with powerful flushing action
- Integral trap
- Easy and flexible installation

## Parts description

Fittings included

USWN925AEP
 Wall Hung Urinal Back Inlet Type
 w/ Built-in Sensor

White