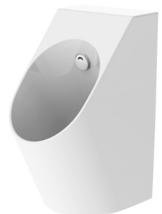

#### Wall Hung Urinal w/ Built-in Sensor

## **USWN925ASP**

#### Features

- Compact design with privacy shields
- CEFIONTECT technology: super smooth, ion barrier glazing for a clean urinal
- Water saving effect with powerful flushing action
- Integral trap
- Easy and flexible installation
- Featured EWATER+ technology that keeps urinal clean with sanitizing effect

#### Parts description

Fittings included

USWN925ASP
Wall Hung Urinal Back Inlet Type
w/ Built-in Sensor & E-WATER+ feature