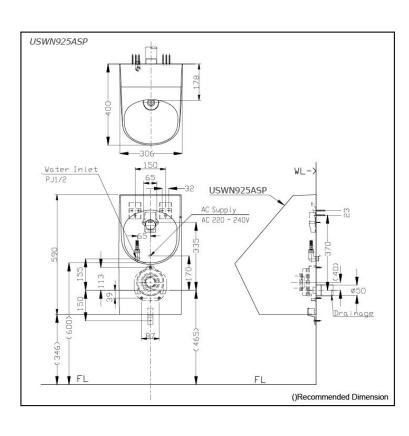

## **USWN925ASP**

## **S**pecifications

| 0.5L                  |
|-----------------------|
| 380W x 400D x 590H mm |
| 0.07MPa ~ 0.75MPa     |
| AC220-240V, 50/60Hz   |
|                       |

#### Parts description

Fittings included

USWN925ASP
Wall Hung Urinal Back Inlet Type
w/ Built-in Sensor & E-WATER+ feature