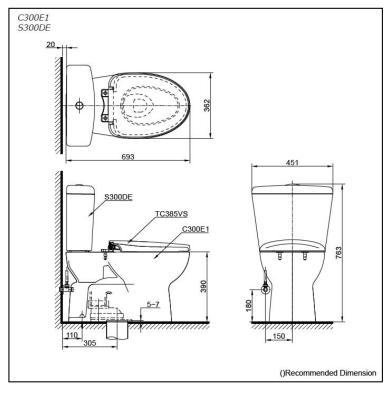

# Specifications 5

Flush system: Siphon Water Use: 4.8L / 3L Trap Type: S-Trap Rough-in: 305 mm Bowl Shape: Elongated

Water Pressure: 0.05MPa~0.70MPa 451Wx693Dx763H mm

# Parts description

Seat & Cover is not included. Stop Valve & Flexible Hose is included.

C300E1

S300DE Close Coupled Toilet • C300E1

- Close Coupled Bowl w/ Connector
- S300DE Close Coupled Tank

### **Optional Parts**

TC385VS Seat & Cover (PP)

#### **NOTE**

o Floor Flange is not required

White, White (Cefiontect)