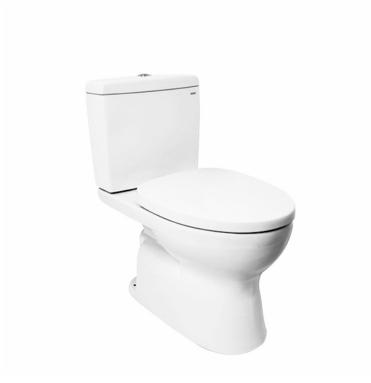

#### CLOSE COUPLED TOILET

## **F**eatures

- Stylish design, high profile Close Coupled Toilet
- **Dual Flush System**
- WATER SAVING