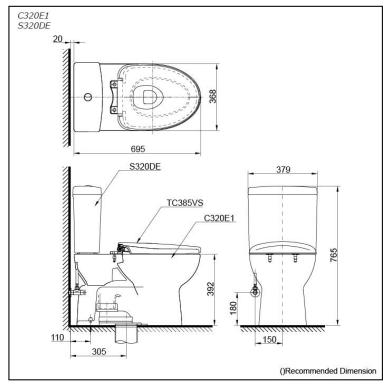

# Specifications 5

Flush system: Siphon Water Use: 4.8L / 3L S-Trap Trap Type: Rough-in: 305 mm Bowl Shape: Elongated

Water Pressure: 0.05MPa~0.75MPa 379Wx695Dx763H mm

# Parts description

Seat & Cover is not included. Stop Valve & Flexible Hose is included.

C320E1 S320DE Close Coupled Toilet • C320E1

- Close Coupled Bowl w/ Connector
- S320DE Close Coupled Tank

#### **NOTE**

o Floor Flange is not required

White, White (Cefiontect)