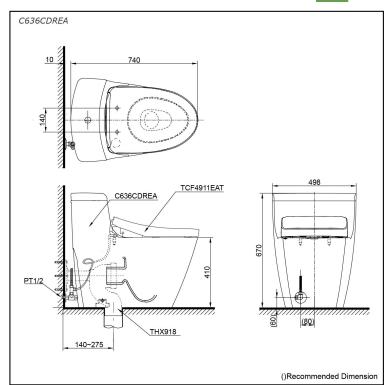

# C636CDREA

## **S**pecifications

| Flush system:   | TORNADO FLUSH     |
|-----------------|-------------------|
| Water Use:      | 4.5L / 3L         |
| Rough-in:       | 140~275 mm        |
| Bowl Shape:     | Elongated         |
| Water Pressure: | 0.07MPa~0.75MPa   |
| Size:           | 498Wx740Dx670H mm |
|                 |                   |

## Parts description

Seat & Cover is **not included.** Stop Valve & Flexible Hose is **not included.** 

 C636CDREA#XW Elongated One-Piece Toilet (S-Trap) with Concealed feature, hiding all wiring inside the bowl