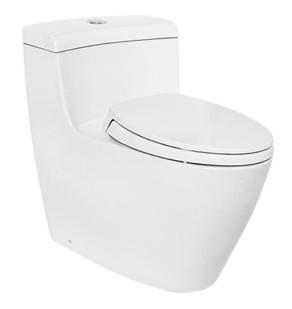

### ONE PIECE TOILET

### **F**eatures

- Unique sculpted design, high profile One-Piece Toilet
- CEFIONTECT technology: super smooth, ion barrier glaze for a clean toilet bowl
- TORNADO FLUSH for powerful flushing effect with less amount of water
- RIMLESS DESIGN, seamless easy-clean bowl design

# **S**pecifications

Flush system: TORNADO FLUSH

Water Use: 4.5L / 3L Trap Type: S-Trap Rough-in: 305 mm Bowl Shape: Elongated

Water Pressure: 0.07MPa~0.75MPa 498Wx740Dx670H mm