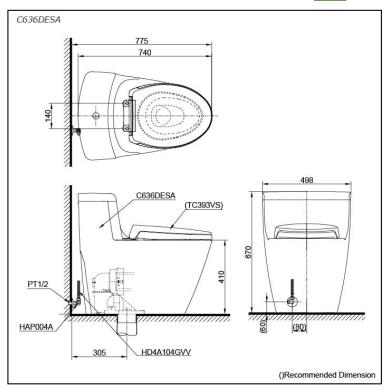

# **S**pecifications

Flush system: TORNADO FLUSH

Water Use: 4.5L / 3L Trap Type: S-Trap Rough-in: 305 mm Bowl Shape: Elongated

Water Pressure: 0.07MPa~0.75MPa 498Wx740Dx670H mm

# Parts description

Seat & Cover is **not included**. Stop Valve & Flexible Hose is **not included**.

C636DESA One Piece Toilet

#### **Optional Parts**

- TCF4911Z WASHLET
- TC393VS#W Soft Close Seat & Cover
- HVM2L007Z Connector
- TCP16 0 Socket
- T53P100VR Floor Flange
- HAP004A Stop Valve
- HD4A104GVV Flexible Hose

White