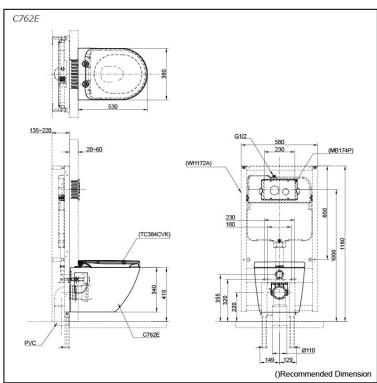

# **S**pecifications

Flush system: TORNADO FLUSH

Water Use: 4.5L / 3L
Rough-in: H=220 mm
Bowl Shape: D-Shape

Water Pressure: 0.05MPa~0.75MPa Size: 380Wx530Dx340H mm

# Parts description

Seat & Cover is not included.

C762E
 D-Shape Wall Hung Closet Bowl (P-Trap) (Rough-in 220)

#### **Optional Parts**

- WH172A Concealed Cistern w/Frame
- WH142A Concealed Cistern w/Frame (Low Type)
- TC384CVK Soft Close Seat & Cover (Urea Resin)
- MB174P Flush Panel

White (CEFIONTECT)