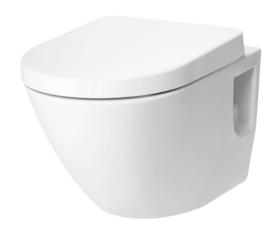

#### BASIC+ WALL HUNG TOILET

### **B**eatures

- Wall Hung Type, easy cleaning
- TORNADO FLUSH for powerful flushing effect with less amount of water
- CEFIONTECT prevent debris on toilet surface
- RIMLESS DESIGN bowl ensures easy cleaning and ultimate hygiene

# Parts description

Seat & Cover is not included.

C762E
 D-Shape Wall Hung Closet Bowl (P-Trap) (Rough-in 220)