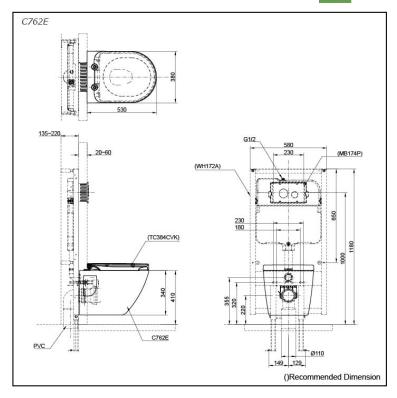

#### C762E

BASIC+ WALL HUNG TOILET

# **S**pecifications

| Flush system:   | TORNADO FLUSH     |
|-----------------|-------------------|
| Water Use:      | 4.5L / 3L         |
| Rough-in:       | H=220 mm          |
| Bowl Shape:     | D-Shape           |
| Water Pressure: | 0.05MPa~0.75MPa   |
| Size:           | 380Wx530Dx340H mm |
|                 |                   |

# Parts description

Seat & Cover is not included.

- C762E
- D-Shape Wall Hung Closet Bowl (P-Trap) (Rough-in 220)

#### **Optional Parts**

- WH172A Concealed Cistern w/Frame
- WH142A Concealed Cistern w/Frame (Low Type)
- TC384CVK
  - Soft Close Seat & Cover (Urea Resin)
- MB174P Flush Panel

White (CEFIONTECT)