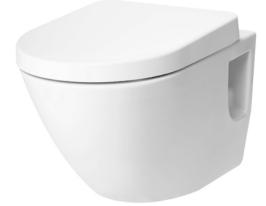

#### C762E

BASIC+ WALL HUNG TOILET

# 🕞 eatures

- Wall Hung Type, easy cleaning
- TORNADO FLUSH for powerful flushing effect with less amount of water
- CEFIONTECT prevent debris on toilet surface
- RIMLESS DESIGN bowl ensures easy cleaning and ultimate hygiene

# Parts description

Seat & Cover is not included.

- C762E
- D-Shape Wall Hung Closet Bowl (P-Trap) (Rough-in 220)