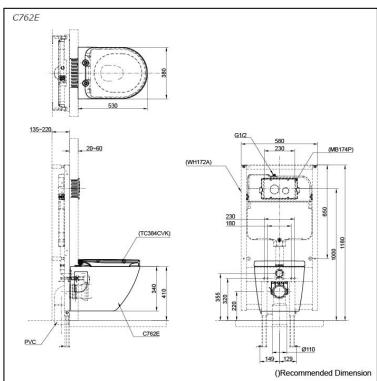

## Specifications 5

TORNADO FLUSH Flush system:

Water Use: 4.5L / 3L H=220 mm Rough-in: Bowl Shape: D-Shape

Water Pressure: 0.05MPa~0.75MPa 380Wx530Dx340H mm

# Parts description

Seat & Cover is not included.

D-Shape Wall Hung Closet Bowl (P-Trap) (Rough-in 220)

#### **Optional Parts**

- WH172A Concealed Cistern w/Frame
- Concealed Cistern w/Frame (Low Type)
- TC384CVK Soft Close Seat & Cover (Urea Resin)
- MB174P Flush Panel

White (CEFIONTECT)