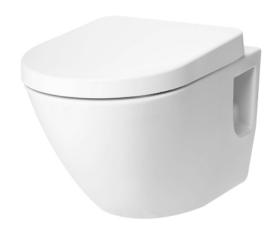

#### **BASIC+** WALL HUNG TOILET

### eatures

- Wall Hung Type, easy cleaning
- TORNADO FLUSH for powerful flushing effect with less amount of water
- CEFIONTECT prevent debris on toilet surface
- RIMLESS DESIGN bowl ensures easy cleaning and ultimate hygiene

# Parts description

Seat & Cover is not included.

D-Shape Wall Hung Closet Bowl (P-Trap) (Rough-in 220)