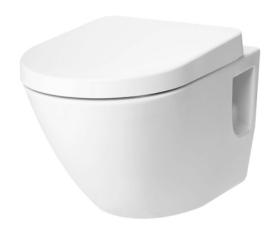

### **BASIC+** WALL HUNG TOILET

### eatures

- Wall Hung Type, easy cleaning
- TORNADO FLUSH for powerful flushing effect with less amount of water
- CEFIONTECT prevent debris on toilet surface
- RIMLESS DESIGN bowl ensures easy cleaning and ultimate hygiene

## Parts description

Seat & Cover is not included.

C762EA D-Shape Wall Hung Toilet