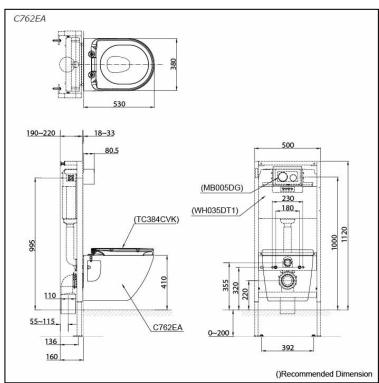

# Specifications 5

TORNADO FLUSH Flush system:

Water Use: 4.5L / 3L

H=220 mm (P-Trap) Rough-in:

Bowl Shape: D-Shape

Water Pressure: 0.05MPa~0.75MPa

Size: 380W x 530D x 340H mm

## Parts description

Seat & Cover is not included.

C762EA D-Shape Wall Hung Toilet

#### **Optional Parts**

- WH035DT1 Concealed Cistern w/Frame
- Soft Close Seat & Cover (Urea Resin)
- MB005DG Flush Panel

White