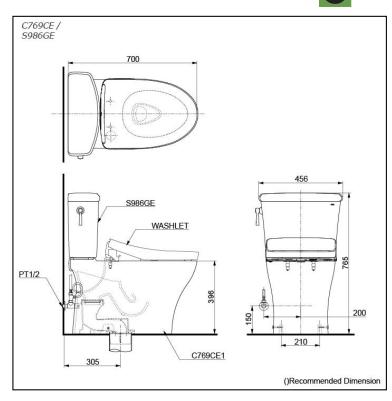

### C769CE / S986GE

## **S**pecifications

| Flush system:   | TORNADO FLUSH     |
|-----------------|-------------------|
| Water Use:      | 4.5L / 3L         |
| Rough-in:       | 305 mm            |
| Bowl Shape:     | Elongated         |
| Water Pressure: | 0.05MPa~0.70MPa   |
| Size:           | 456Wx700Dx765H mm |

### Parts description

Stop Valve & Flexible Hose is included.

• C769CE

(Rough-in 305) Close Coupled Toilet (S-Trap) (Rough-in 305) Close Coupled Toilet with Concealed feature, hiding all wiring inside the bowl

- C769CE1 Elongated Close Coupled Toilet With Concealed feature, hiding all wiring inside the
- bowl HVM3D046Z
- Socket (Rough-in 305)
- HAP004A-F
- Stop Valve w/ flexible hose
- S986GE Tank & Lid w/ Tank Trim