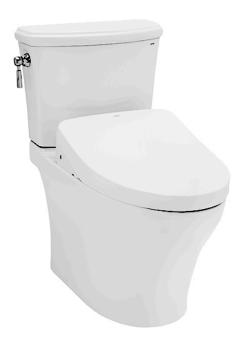

#### WASHLET+

CLOSE COUPLED TOILET with WASHLET S7

### C769CE / S986GE

# Features

- Stylish design, high profile Close Coupled Toilet
- TORNADO FLUSH for powerful flushing effect with less amount of water
- CEFIONTECT Technology: super smooth, ion barrier glazing for a clean toilet bowl
- RIMLESS DESIGN bowl ensures easy cleaning and ultimate hygiene
- Dual Flush System
- WATER SAVING