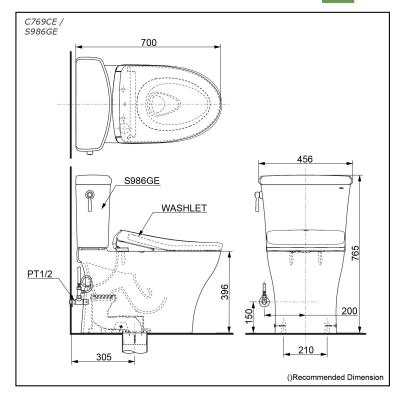

## C769CE / S986GE

# **S**pecifications

| Flush system:   | TORNADO FLUSH     |
|-----------------|-------------------|
| Water Use:      | 4.5L / 3L         |
| Rough-in:       | 305 mm            |
| Bowl Shape:     | Elongated         |
| Water Pressure: | 0.05MPa~0.70MPa   |
| Size:           | 456Wx700Dx765H mm |

# Parts description

Stop Valve & Flexible Hose is included.

• C769CE

Elongated Close Coupled Toilet (S-Trap) (Rough-in 305) Close Coupled Toilet with Concealed feature, hiding all wiring inside the bowl

- C769CE1 Elongated Close Coupled Toilet With Concealed feature, hiding all wiring inside the
- bowl HVM3D046Z
- Socket (Rough-in 305)
- HAP004A-F Stop Valve w/ flexible hose
- Stop valve w/ flexible hose
- S986GE Tank & Lid w/ Tank Trim