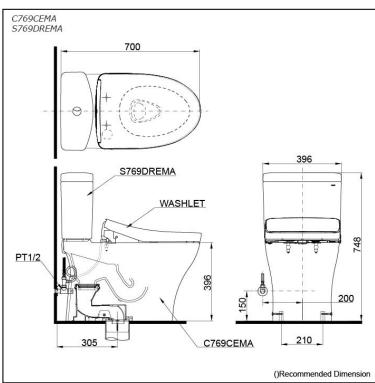

#### C769CEMA S769DREMA

### **S**pecifications

Flush system: TORNADO FLUSH

Water Use: 4.0L / 3.0L
Trap Type: S-Trap
Rough-in: 305 mm
Bowl Shape: Elongated

Water Pressure: 0.05MPa~0.70MPa Size: 396Wx700Dx748H mm

## Parts description

Stop Valve & Flexible Hose is included.

 C769CEMA S769DREMA Close Coupled Toilet with Concealed

Close Coupled Toilet with Concealed feature, hiding all wiring inside the bowl