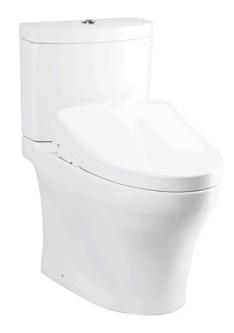

# CLOSE COUPLED TOILET with WASHLET S7

#### **B**eatures

- Stylish design, high profile Close Coupled Toilet
- TORNADO FLUSH for powerful flushing effect with less amount of water
- CEFIONTECT Technology: super smooth, ion barrier glazing for a clean toilet bowl
- RIMLESS DESIGN bowl ensures easy cleaning and ultimate hygiene
- Dual Flush System
- WATER SAVING