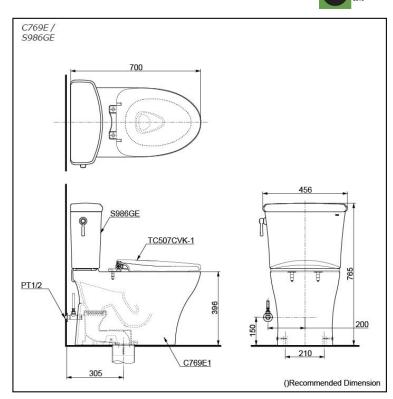

#### **S**pecifications

| Flush system:   | TORNADO FLUSH     |
|-----------------|-------------------|
| Water Use:      | 4.5L / 3L         |
| Rough-in:       | 305 mm            |
| Bowl Shape:     | Elongated         |
| Water Pressure: | 0.05MPa~0.70MPa   |
| Size:           | 456Wx700Dx765H mm |
|                 |                   |

# Parts description

Seat & Cover is **not included.** Stop Valve & Flexible Hose is **included.** 

- C769E
  - Elongated Close Coupled Toilet (S-Trap) (Rough-in 305)
  - C769E1
    Elongated Close Coupled Toilet
    HVM3D046Z
  - Socket (Rough-in 305) • HAP004A-F
    - Stop Valve w/ flexible hose
- S986GE Tank & Lid w/ Tank Trim

#### **Optional Parts**

- TC507CVK-1 Slim Seat & Cover
- T53P100VR Floor Flange

Golors

White