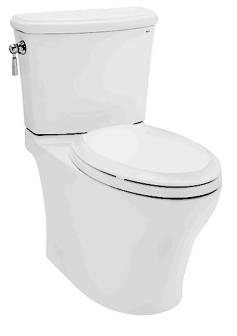

## TOILETS

CLOSE COUPLED TOILET

### C769E / S986GE

# Features

- Stylish design, high profile Close Coupled Toilet
- TORNADO FLUSH for powerful flushing effect with less amount of water
- CEFIONTECT Technology: super smooth, ion barrier glazing for a clean toilet bowl
- RIMLESS DESIGN bowl ensures easy cleaning and ultimate hygiene
- Dual Flush System
- WATER SAVING