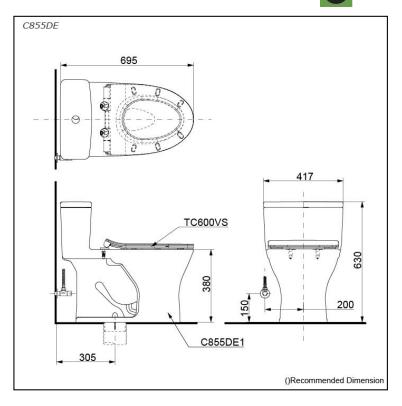

### pecifications S

Flush system: Water Use: Trap Type: Rough-in: Bowl Shape: Water Pressure: 0.05MPa~0.70MPa Size:

TORNADO FLUSH 4.8L/3L S-Trap 305 mm Elongated

417Wx695Dx630H mm

# Parts description

Seat & Cover is **not included.** Stop Valve & Flexible Hose is **included.** 

#### C855DE

One Piece Toilet w/ Floor Flange **Optional Parts** 

### 0

TC600VS Slim Soft Close Seat & Cover (PP)

С olors

White