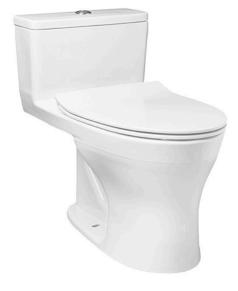

### **C855DE**

ONE PIECE TOILET

## eatures

- Stylish design, high profile One Piece Toilet •
- TORNADO FLUSH for powerful flushing effect with less amount of water
- CEFIONTECT Technology: super smooth, ion barrier glazing for a clean toilet bowl
- RIMLESS DESIGN bowl ensures easy cleaning and ultimate hygiene
- **Dual Flush System**
- WATER SAVING

### pecifications S

Flush system: Water Use: Trap Type: Rough-in: Bowl Shape: Water Pressure: 0.05MPa~0.70MPa Size:

TORNADO FLUSH 4.8L/3L S-Trap 305 mm Elongated

417Wx695Dx630H mm