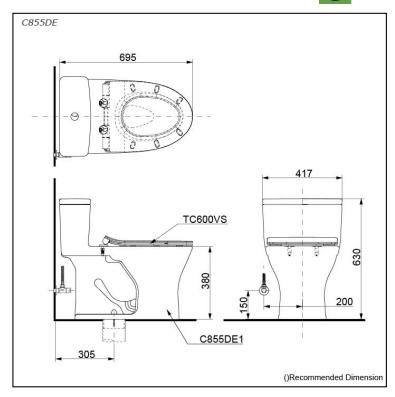

# **S**pecifications

Flush system: TORNADO FLUSH

Water Use: 4.8L / 3L
Trap Type: S-Trap
Rough-in: 305 mm
Bowl Shape: Elongated

Water Pressure: 0.05MPa~0.70MPa Size: 417Wx695Dx630H mm

## Parts description

Seat & Cover is **not included.** Stop Valve & Flexible Hose is **included.** 

C855DE
 One Piece Toilet w/ Floor Flange