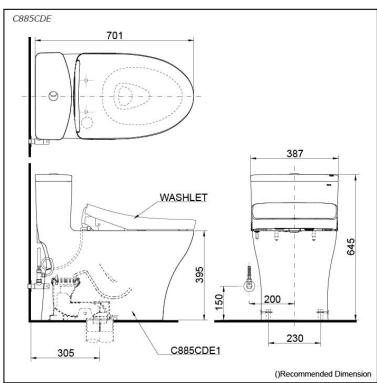

# pecifications

TORNADO FLUSH Flush system:

Water Use: 4.5L / 3L Trap Type: S-Trap Rough-in: 305 mm Bowl Shape: Elongated

Water Pressure: 0.05MPa~0.70MPa 387Wx701Dx645H mm

## Parts description

Stop Valve & Flexible Hose is included.

One Piece Toilet w/ Connector and Floor Flange, Concealed Feature, hiding all wiring inside the bowl