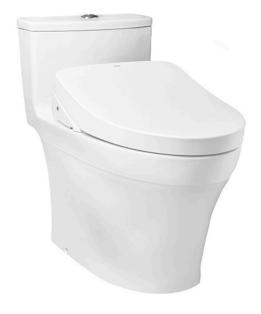

### ONE PIECE TOILET with WASHLET S7

### **F**eatures

- Stylish design, high profile One Piece Toilet
- TORNADO FLUSH for powerful flushing effect with less amount of water
- CEFIONTECT Technology: super smooth, ion barrier glazing for a clean toilet bowl
- RIMLESS DESIGN bowl ensures easy cleaning and ultimate hygiene
- **Dual Flush System**
- WATER SAVING