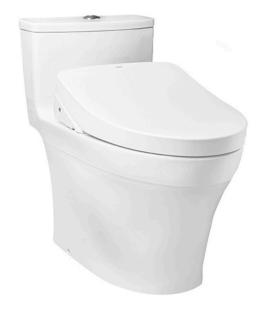

### ONE PIECE TOILET with WASHLET S7

### **F**eatures

- Stylish design, high profile One Piece Toilet
- TORNADO FLUSH for powerful flushing effect with less amount of water
- CEFIONTECT Technology: super smooth, ion barrier glazing for a clean toilet bowl
- RIMLESS DESIGN bowl ensures easy cleaning and ultimate hygiene
- **Dual Flush System**
- WATER SAVING

## Parts description

Stop Valve & Flexible Hose is included.

One Piece Toilet w/ Connector and Floor Flange, Concealed Feature, hiding all wiring inside the bowl