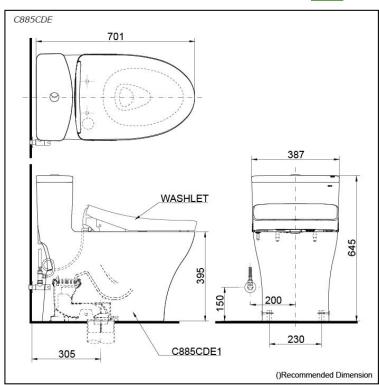

# pecifications

TORNADO FLUSH Flush system:

Water Use: 4.5L / 3L Trap Type: S-Trap Rough-in: 305 mm Bowl Shape: Elongated

Water Pressure: 0.05MPa~0.70MPa 387Wx701Dx645H mm