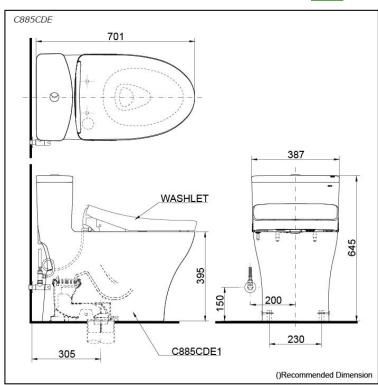

# pecifications

TORNADO FLUSH Flush system:

Water Use: 4.5L / 3L Trap Type: S-Trap Rough-in: 305 mm Bowl Shape: Elongated

Water Pressure: 0.05MPa~0.70MPa 387Wx701Dx645H mm

## Parts description

Stop Valve & Flexible Hose is included.

One Piece Toilet w/ Connector and Floor Flange, Concealed Feature, hiding all wiring inside the bowl