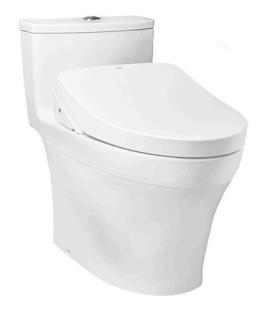

### ONE PIECE TOILET with WASHLET S7

### **F**eatures

- Stylish design, high profile One Piece Toilet
- TORNADO FLUSH for powerful flushing effect with less amount of water
- CEFIONTECT Technology: super smooth, ion barrier glazing for a clean toilet bowl
- RIMLESS DESIGN bowl ensures easy cleaning and ultimate hygiene
- **Dual Flush System**
- WATER SAVING