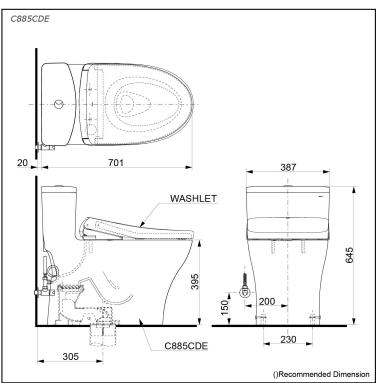

## **S**pecifications

Flush system: TORNADO FLUSH

Water Use: 4.5L / 3L
Trap Type: S-Trap
Rough-in: 305 mm
Bowl Shape: Elongated

Water Pressure: 0.05MPa~0.70MPa Size: 387Wx701Dx645H mm

### Parts description

Stop Valve & Flexible Hose is included.

C885CDE

One Piece Toilet w/ Connector and Floor Flange, Concealed Feature, hiding all wiring inside the bowl