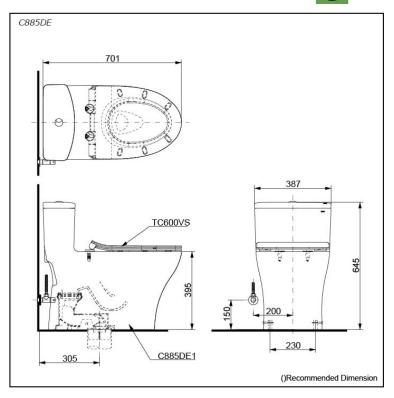

#### pecifications S

TORNADO FLUSH Flush system: Water Use: Trap Type: Rough-in: Bowl Shape: Water Pressure: 0.05MPa~0.70MPa Size:

### 4.5L / 3L S-Trap 305 mm Elongated

### 387Wx701Dx645H mm

# Parts description

Seat & Cover is **not included.** Stop Valve & Flexible Hose is **included.** 

C885DE One Piece Toilet w/ Connector and Floor Flange

### **Optional Parts**

TC600VS Slim Soft Close Seat & Cover (PP) 0

White