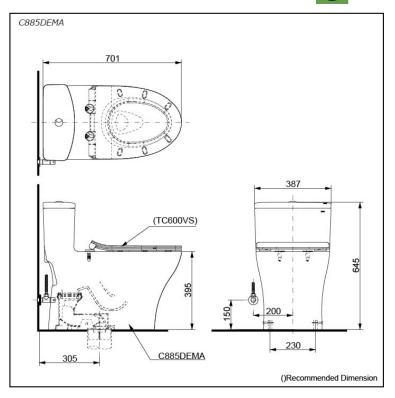

### pecifications S

Flush system: Water Use: Trap Type: Rough-in: Bowl Shape: Water Pressure: 0.05MPa~0.70MPa Size:

TORNADO FLUSH 4.0L / 3.0L S-Trap 305 mm Elongated

387Wx701Dx645H mm

## Parts description

Seat & Cover is **not included.** Stop Valve & Flexible Hose is **included.** 

#### C885DEMA

One Piece Toilet w/ Connector and Floor Flange

### **Optional Parts**

TC600VS Slim Soft Close Seat & Cover (PP) 0

Golors

White