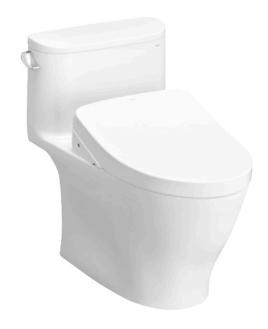

#### ONE PIECE TOILET with WASHLET S7

### eatures

- Stylish design, high profile One Piece Toilet
- TORNADO FLUSH for powerful flushing effect with less amount of water
- CEFIONTECT Technology: super smooth, ion barrier glazing for a clean toilet bowl
- RIMLESS DESIGN bowl ensures easy cleaning and ultimate hygiene
- WATER SAVING

# Parts description

Stop Valve & Flexible Hose is included.

C887CRE

One Piece Toilet w/ Connector, Concealed feature, hiding all wiring inside the bowl