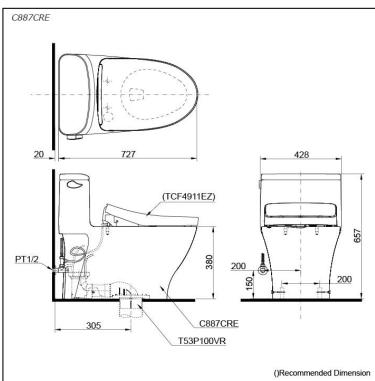

## pecifications

TORNADO FLUSH Flush system:

Water Use: 4.8L S-Trap Trap Type: Rough-in: 305 mm Bowl Shape: Elongated

Water Pressure: 0.05MPa~0.70MPa 428Wx727Dx657H mm

# Parts description

Stop Valve & Flexible Hose is included.

C887CRE

One Piece Toilet w/ Connector, Concealed feature, hiding all wiring inside the bowl

#### **Optional Parts**

- TCF4911EZ WASHLET
- TCF4914EZ WASHLET
- T53P100VR Floor Flange
- TCA440 Auto Flush Motor

White