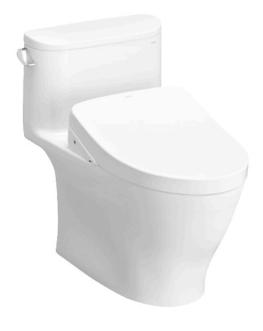

# **C887CRE**

ONE PIECE TOILET with WASHLET S7

# **F**eatures

- Stylish design, high profile One Piece Toilet
- TORNADO FLUSH for powerful flushing effect with less amount of water
- CEFIONTECT Technology: super smooth, ion barrier glazing for a clean toilet bowl
- RIMLESS DESIGN bowl ensures easy cleaning and ultimate hygiene
- WATER SAVING