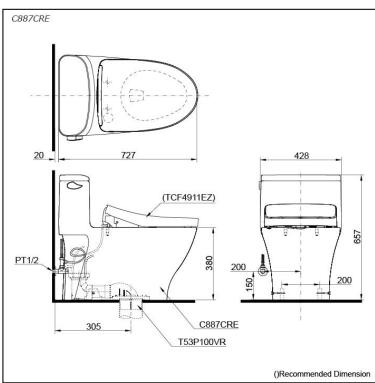

## pecifications

TORNADO FLUSH Flush system:

Water Use: 4.8L S-Trap Trap Type: Rough-in: 305 mm Bowl Shape: Elongated

Water Pressure: 0.05MPa~0.70MPa 428Wx727Dx657H mm

# Parts description

Stop Valve & Flexible Hose is included.

C887CRE

One Piece Toilet w/ Connector, Concealed feature, hiding all wiring inside the bowl

#### **Optional Parts**

- TCF4911EZ WASHLET
- TCF4914EZ WASHLET
- T53P100VR Floor Flange
- TCA440 Auto Flush Motor

White