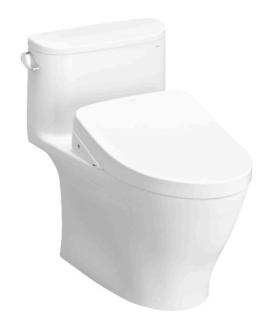

#### ONE PIECE TOILET with WASHLET S7

### eatures

- Stylish design, high profile One Piece Toilet
- TORNADO FLUSH for powerful flushing effect with less amount of water
- CEFIONTECT Technology: super smooth, ion barrier glazing for a clean toilet bowl
- RIMLESS DESIGN bowl ensures easy cleaning and ultimate hygiene
- WATER SAVING

# Parts description

Stop Valve & Flexible Hose is included.

C887CRE

One Piece Toilet w/ Connector, Concealed feature, hiding all wiring inside the bowl