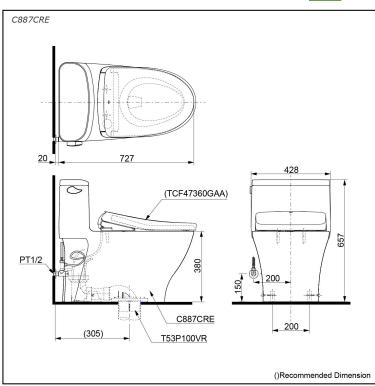

### **S**pecifications

Flush system: TORNADO FLUSH

Water Use: 4.8L
Trap Type: S-Trap
Rough-in: 305 mm
Bowl Shape: Elongated

Water Pressure: 0.05MPa~0.70MPa Size: 428Wx727Dx657H mm

## Parts description

Stop Valve & Flexible Hose is included.

• C887CRE

One Piece Toilet w/ Connector, Concealed feature, hiding all wiring inside the bowl