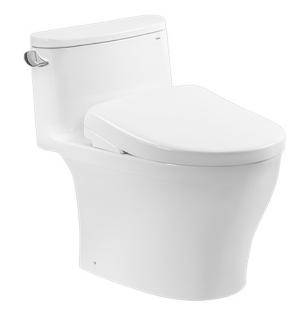

# ONE PIECE TOILET with WASHLET S7

#### **a**eatures

- Stylish design, high profile One Piece Toilet
- TORNADO FLUSH for powerful flushing effect with less amount of water
- CEFIONTECT Technology: super smooth, ion barrier glazing for a clean toilet bowl
- RIMLESS DESIGN bowl ensures easy cleaning and ultimate hygiene
- WATER SAVING

## Parts description

Stop Valve & Flexible Hose is included.

• C887CRE

One Piece Toilet w/ Connector, Concealed feature, hiding all wiring inside the bowl