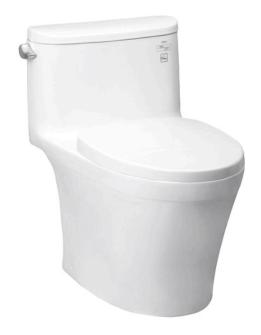

### ONE PIECE TOILET

### eatures

- Stylish design, high profile One Piece Toilet
- TORNADO FLUSH for powerful flushing effect with less amount of water
- CEFIONTECT Technology: super smooth, ion barrier glazing for a clean toilet bowl
- RIMLESS DESIGN bowl ensures easy cleaning and ultimate hygiene
- WATER SAVING

## Parts description

Seat & Cover is **not included.** Stop Valve & Flexible Hose is **included.** 

**C887RE** One Piece Toilet w/ Connector