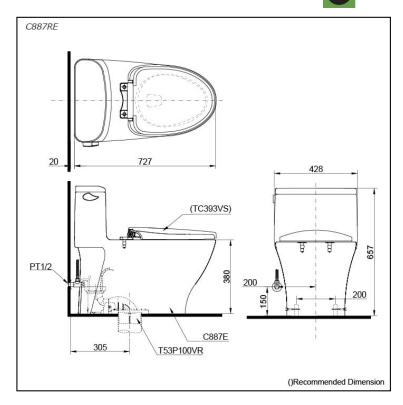

# Specifications 5

Flush system: TORNADO FLUSH

Water Use: 4.8L Trap Type: S-Trap Rough-in: 305 mm Bowl Shape: Elongated

Water Pressure: 0.05MPa~0.70MPa 428Wx727Dx657H mm

## Parts description

Seat & Cover is **not included.** Stop Valve & Flexible Hose is **included.** 

**C887RE** One Piece Toilet w/ Connector

### **Optional Parts**

- TC393VS Soft Close Seat & Cover (PP)
- TC385VS Soft Close Seat & Cover (PP)
- Slim Soft Close Seat & Cover (PP)
- T53P100VR Floor Flange

White