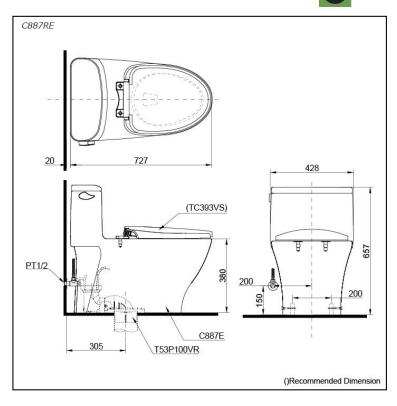

#### **S**pecifications

| Flush system:   | TORNADO FLUSH     |
|-----------------|-------------------|
| Water Use:      | 4.8L              |
| Trap Type:      | S-Trap            |
| Rough-in:       | 305 mm            |
| Bowl Shape:     | Elongated         |
| Water Pressure: | 0.05MPa~0.70MPa   |
| Size:           | 428Wx727Dx657H mm |
|                 |                   |

# Parts description

Seat & Cover is **not included**. Stop Valve & Flexible Hose is **included**.

C887RE
One Piece Toilet w/ Connector

Optional Parts

- TC393VS Soft Close Seat & Cover (PP)
- TC385VS Soft Close Seat & Cover (PP)
- TC600VS Slim Soft Close Seat & Cover (PP)
- T53P100VR Floor Flange