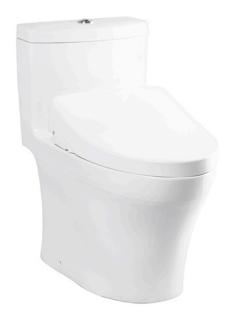

# ONE PIECE TOILET with WASHLET S7

### **B**eatures

- Stylish design, high profile One Piece Toilet
- TORNADO FLUSH for powerful flushing effect with less amount of water
- CEFIONTECT Technology: super smooth, ion barrier glazing for a clean toilet bowl
- RIMLESS DESIGN bowl ensures easy cleaning and ultimate hygiene
- Dual Flush System
- WATER SAVING

### Parts description

Stop Valve & Flexible Hose is not included.

C889CDESI

One Piece Toilet w/ Connector, Concealed feature, hiding all wiring inside the bowl