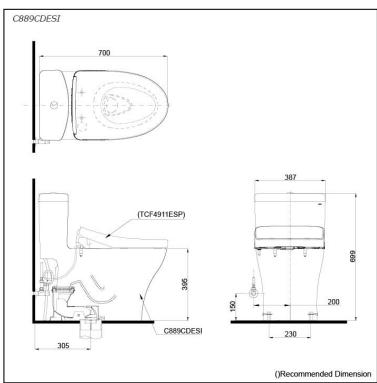

## **S**pecifications

Flush system: TORNADO FLUSH

Water Use: 4.0L / 3.0L
Trap Type: S-Trap
Rough-in: 305 mm
Bowl Shape: Elongated

Water Pressure: 0.05MPa~0.70MPa Size: 387Wx700Dx699H mm

### Parts description

Stop Valve & Flexible Hose is not included.

C889CDESI

One Piece Toilet w/ Connector, Concealed feature, hiding all wiring inside the bowl