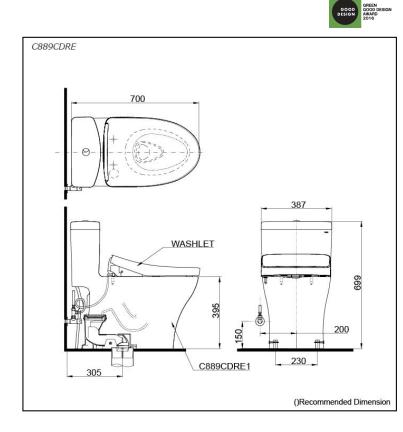

# C889CDRE

### **S**pecifications

| Flush system:   | TORNADO FLUSH     |
|-----------------|-------------------|
| Water Use:      | 4.5L / 3L         |
| Trap Type:      | S-Trap            |
| Rough-in:       | 305 mm            |
| Bowl Shape:     | Elongated         |
| Water Pressure: | 0.05MPa~0.70MPa   |
| Size:           | 387Wx700Dx699H mm |
|                 |                   |

## Parts description

Stop Valve & Flexible Hose is included.

C889CDRE
One Piece Toilet w/ Connector, Concealed
feature, hiding all wiring inside the bowl

reature, niding all winne

- Optional Parts • TCF4911EZ
- WASHLET
- TCF4914EZ WASHLET
- TCA438
  - Auto Flush Motor
- T53P100VR Floor Flange