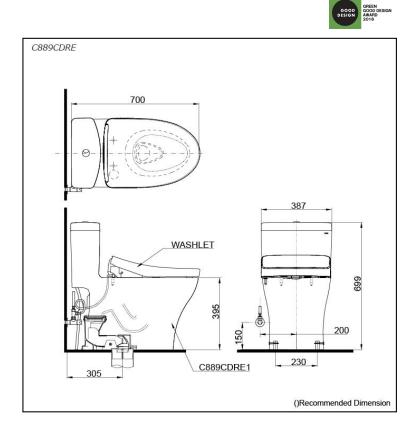

# C889CDRE

### **S**pecifications

| Flush system:   | TORNADO FLUSH     |
|-----------------|-------------------|
| Water Use:      | 4.5L / 3L         |
| Trap Type:      | S-Trap            |
| Rough-in:       | 305 mm            |
| Bowl Shape:     | Elongated         |
| Water Pressure: | 0.05MPa~0.70MPa   |
| Size:           | 387Wx700Dx699H mm |
|                 |                   |

## Parts description

Stop Valve & Flexible Hose is included.

C889CDRE
One Piece Toilet w/ Connector, Concealed
feature, hiding all wiring inside the bowl

reature, niding an winng

- Optional Parts • TCF4911EZ
- WASHLET
- TCF4914EZ WASHLET
- TCA438
  - Auto Flush Motor
- T53P100VR Floor Flange