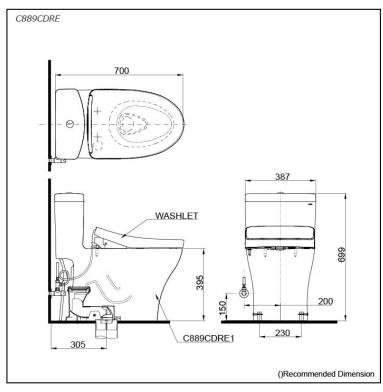

## **S**pecifications

Flush system: TORNADO FLUSH

Water Use: 4.5L / 3L
Trap Type: S-Trap
Rough-in: 305 mm
Bowl Shape: Elongated

Water Pressure: 0.05MPa~0.70MPa Size: 387Wx700Dx699H mm

### Parts description

Stop Valve & Flexible Hose is included.

C889CDRE

One Piece Toilet w/ Connector, Concealed feature, hiding all wiring inside the bowl