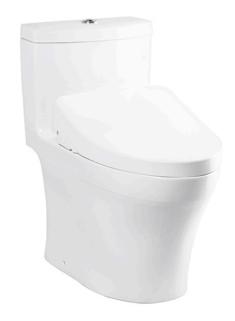

# ONE PIECE TOILET with WASHLET S7

#### **a**eatures

- Stylish design, high profile One Piece Toilet
- TORNADO FLUSH for powerful flushing effect with less amount of water
- CEFIONTECT Technology: super smooth, ion barrier glazing for a clean toilet bowl
- RIMLESS DESIGN bowl ensures easy cleaning and ultimate hygiene
- Dual Flush System
- WATER SAVING

### Parts description

Stop Valve & Flexible Hose is included.

C889CDRE

One Piece Toilet w/ Connector, Concealed feature, hiding all wiring inside the bowl