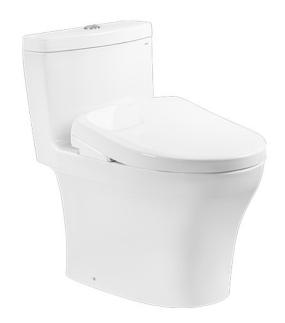

#### ONE PIECE TOILET with WASHLET S7

### eatures

- Stylish design, high profile One Piece Toilet
- TORNADO FLUSH for powerful flushing effect with less amount of water
- CEFIONTECT Technology: super smooth, ion barrier glazing for a clean toilet bowl
- RIMLESS DESIGN bowl ensures easy cleaning and ultimate hygiene
- **Dual Flush System**
- WATER SAVING