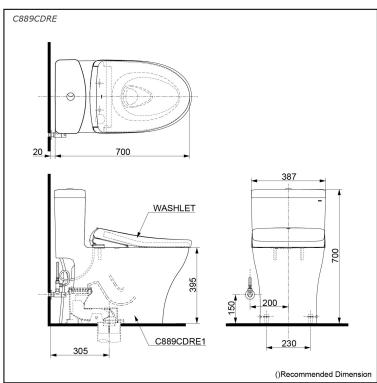

# pecifications

TORNADO FLUSH Flush system:

Water Use: 4.5L / 3L Trap Type: S-Trap Rough-in: 305 mm Bowl Shape: Elongated

Water Pressure: 0.05MPa~0.70MPa 387Wx700Dx699H mm

# Parts description

Stop Valve & Flexible Hose is included.

One Piece Toilet w/ Connector, Concealed feature, hiding all wiring inside the bowl