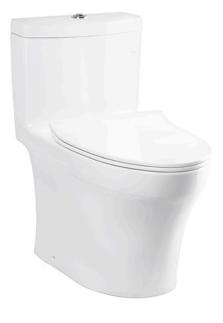

## **C889DESI**

ONE PIECE TOILET

## eatures

- Stylish design, high profile One Piece Toilet •
- TORNADO FLUSH for powerful flushing effect with less amount of water
- CEFIONTECT technology: super smooth, ion barrier glaze for a clean toilet bowl
- RIMLESS DESIGN bowl ensures easy cleaning and ultimate hygiene
- **Dual Flush System**
- WATER SAVING

#### C889DESI

One Piece Toilet w/ Connector