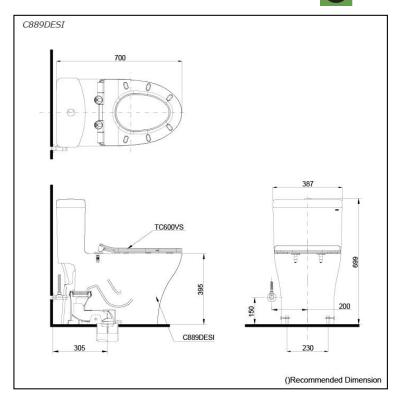

#### pecifications S

Flush system: Water Use: Trap Type: Rough-in: Bowl Shape: Water Pressure: 0.05MPa~0.70MPa Size:

TORNADO FLUSH 4.0L / 3.0L S-Trap 305 mm Elongated

387Wx700Dx699H mm

#### **Optional Parts** 0

- TC600VS Soft Close Seat & Cover
- T53P100VR 0 Floor Flange