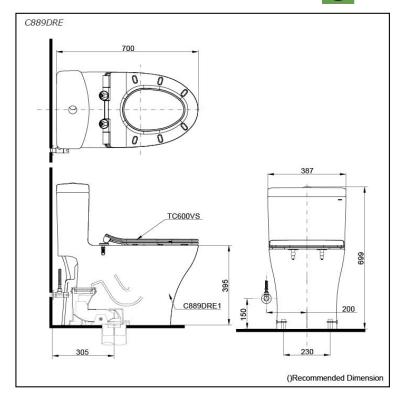

## **S**pecifications

Flush system: TORNADO FLUSH

Water Use: 4.5L / 3L
Trap Type: S-Trap
Rough-in: 305 mm
Bowl Shape: Elongated

Water Pressure: 0.05MPa~0.70MPa Size: 387Wx700Dx699H mm

# Parts description

Seat & Cover is **not included.** Stop Valve & Flexible Hose is **included.** 

C889DRE
 One Piece Toilet w/ Connector

#### Optional Parts

- TC600VS Slim Soft Close Seat & Cover (PP)
- T53P100VR Floor Flange

White