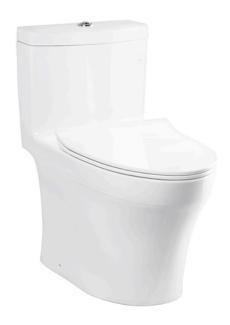

#### ONE PIECE TOILET

### **B**eatures

- Stylish design, high profile One Piece Toilet
- TORNADO FLUSH for powerful flushing effect with less amount of water
- CEFIONTECT Technology: super smooth, ion barrier glazing for a clean toilet bowl
- RIMLESS DESIGN bowl ensures easy cleaning and ultimate hygiene
- Dual Flush System
- WATER SAVING