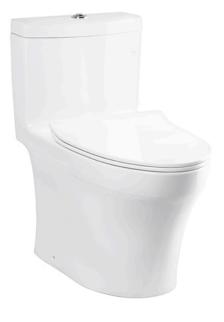

### **C889DRE**

ONE PIECE TOILET

## eatures

- Stylish design, high profile One Piece Toilet •
- TORNADO FLUSH for powerful flushing effect with less amount of water
- CEFIONTECT Technology: super smooth, ion barrier glazing for a clean toilet bowl
- RIMLESS DESIGN bowl ensures easy cleaning and ultimate hygiene
- **Dual Flush System**
- WATER SAVING

#### C889DRE

One Piece Toilet w/ Connector