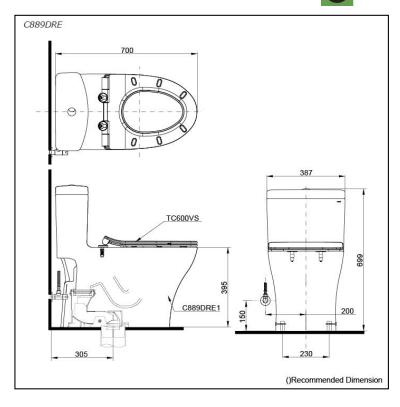

### **C889DRE**

ONE PIECE TOILET

#### pecifications S

TORNADO FLUSH Flush system: Water Use: Trap Type: Rough-in: Bowl Shape: Water Pressure: 0.05MPa~0.70MPa Size:

4.5L / 3L S-Trap 305 mm Elongated

### 387Wx700Dx699H mm

#### C889DRE

One Piece Toilet w/ Connector

### **Optional Parts**

- TC600VS 0 Slim Soft Close Seat & Cover (PP)
- 0 T53P100VR Floor Flange

White