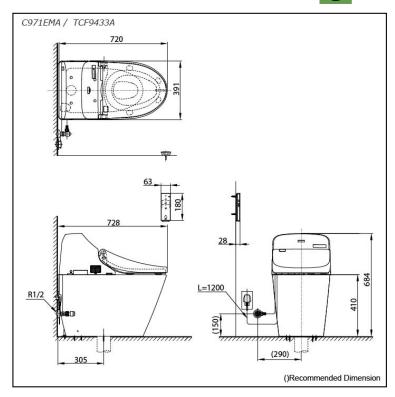

# **S**pecifications

TORNADO FLUSH Flush System:

Water Use: 4.0L / 3.0L Rough-in: 305mm

Water Pressure: 0.05MPa~0.75MPa 220~240V , 50/60Hz , 267~312W Power Rating:

Length of Power 1.2m Cord:

Material: Bowl - Ceramic

Seat & Cover - Plastic

391W x 728D x 684H mm