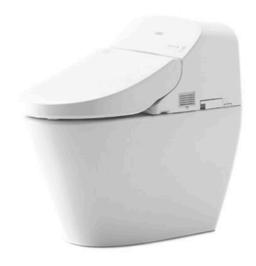

#### Luxurious Smart Toilet

## eatures

- Luxurious Toilet with WASHLET unit
- TORNADO Flushing for powerful flushing effect with less amount of water
- RIMLESS bowl design ensures easy cleaning and ultimate hygiene
- CEFIONTECT prevents debris on toilet surface
- Fully equipped with comfortable rear, front, and oscillating cleansing functions
- Auto lid opening and closing function
- Auto Flushing Function
- PREMIST water is sprayed inside the toilet bowl to make it difficult for dirt to adhere