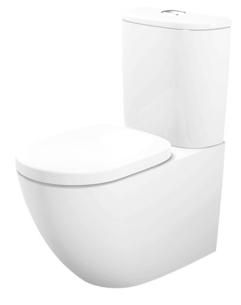

#### BASIC+ CLOSE COUPLED TOILET

# CS761DVSI

# eatures

- Stylish design for Basic+ Suite •
- Dual Flush System •
- TORNADO FLUSH for powerful flushing effect with less amount of water
- WATER SAVING
- CEFIONTECT technology: super smooth, ion barrier glaze for a clean toilet bowl
- **RIMLESS DESIGN** bowl ensures easy cleaning and ultimate hygiene

#### CS761DVSI •

- Close Coupled Toilet C761ESI
- Close Coupled Bowl w/ Connector S760DESI
- Close Coupled Tank