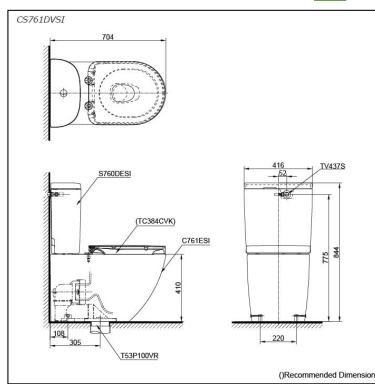

# **S**pecifications

| Flush system:   | TORNADO FLUSH     |
|-----------------|-------------------|
| Water Use:      | 4.0L / 3.0L       |
| Trap Type:      | S-Trap            |
| Rough-in:       | 305 mm            |
| Bowl Shape:     | D-Shape           |
| Water Pressure: | 0.05MPa~0.75MPa   |
| Size:           | 416Wx704Dx844H mm |
|                 |                   |

### Parts description

Seat & Cover is **not included.** Stop Valve & Flexible Hose is **not included.** 

#### CS761DVSI •

- Close Coupled Toilet C761ESI
- Close Coupled Bowl w/ Connector S760DESI
- Close Coupled Tank

#### **Optional Parts**

- TC384CVK 0
  - Soft Close Seat & Cover (Urea Resin)
- 0 T53P100VR Floor Flange

С olors

White (CEFIONTECT)