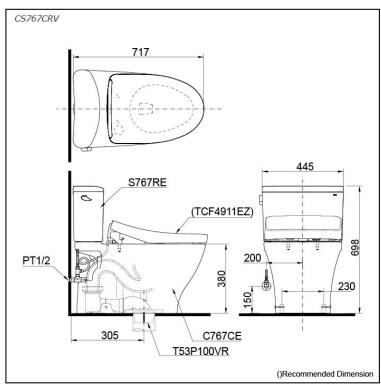

## Specifications 5

TORNADO FLUSH Flush system:

Water Use: 4.8L S-Trap Trap Type: Rough-in: 305 mm Bowl Shape: Elongated

Water Pressure: 0.05MPa~0.70MPa 445Wx717Dx698H mm

# Parts description

Stop Valve & Flexible Hose is included.

CS767CRV

Close Coupled Toilet with Concealed feature, hiding all wiring inside the bowl

Close Coupled Bowl w/ Connector

**S767RE** Close Coupled Tank