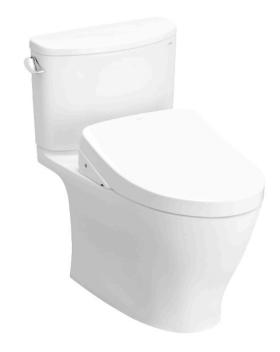

### CLOSE COUPLED TOILET with WASHLET S7

### **F**eatures

- Stylish design, high profile Close Coupled Toilet
- TORNADO FLUSH for powerful flushing effect with less amount of water
- CEFIONTECT Technology: super smooth, ion barrier glazing for a clean toilet bowl
- RIMLESS DESIGN bowl ensures easy cleaning and ultimate hygiene
- WATER SAVING