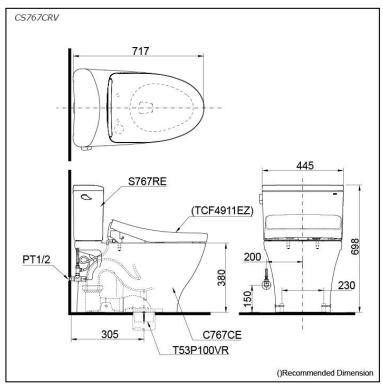

# CS767CRV

### **S**pecifications

| Flush system:   | TORNADO FLUSH     |
|-----------------|-------------------|
| Water Use:      | 4.8L              |
| Trap Type:      | S-Trap            |
| Rough-in:       | 305 mm            |
| Bowl Shape:     | Elongated         |
| Water Pressure: | 0.05MPa~0.70MPa   |
| Size:           | 445Wx717Dx698H mm |

## **P**arts description

Stop Valve & Flexible Hose is included.

- CS767CRV
  - Close Coupled Toilet with Concealed feature, hiding all wiring inside the bowl • C767CE
    - Close Coupled Bowl w/ Connector • S767RE
  - Close Coupled Tank

**Optional Parts** 

- TCF4911EZ WASHLET
- TCF4914EZ WASHLET
- T53P100VR Floor Flange
- TCA440 Auto Flush Motor

Golors

White