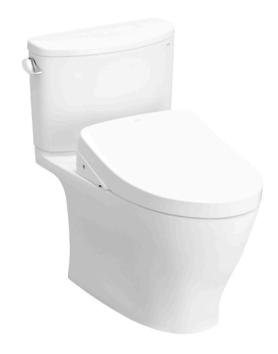

#### CLOSE COUPLED TOILET with WASHLET S7

### **F**eatures

- Stylish design, high profile Close Coupled Toilet
- TORNADO FLUSH for powerful flushing effect with less amount of water
- CEFIONTECT Technology: super smooth, ion barrier glazing for a clean toilet bowl
- RIMLESS DESIGN bowl ensures easy cleaning and ultimate hygiene
- WATER SAVING