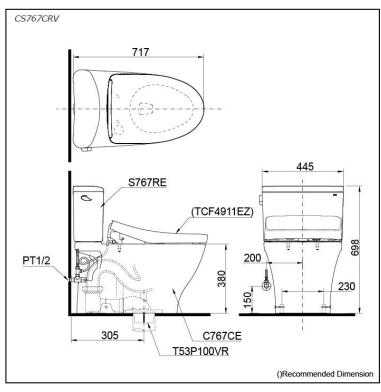

# Specifications 5

TORNADO FLUSH Flush system:

Water Use: 4.8L S-Trap Trap Type: Rough-in: 305 mm Bowl Shape: Elongated

Water Pressure: 0.05MPa~0.70MPa 445Wx717Dx698H mm

# Parts description

Stop Valve & Flexible Hose is included.

CS767CRV

Close Coupled Toilet with Concealed feature, hiding all wiring inside the bowl

Close Coupled Bowl w/ Connector

**S767RE** Close Coupled Tank