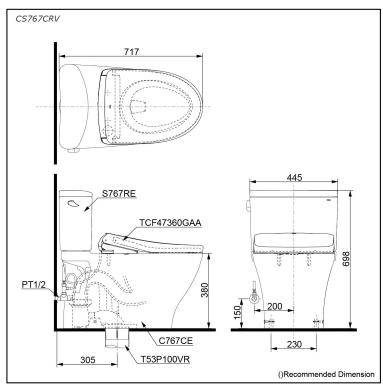

# Specifications 5

TORNADO FLUSH Flush system:

Water Use: 4.8L S-Trap Trap Type: Rough-in: 305 mm Bowl Shape: Elongated

Water Pressure: 0.05MPa~0.70MPa 445Wx717Dx698H mm

# Parts description

Stop Valve & Flexible Hose is included.

CS767CRV

Close Coupled Toilet with Concealed feature, hiding all wiring inside the bowl

Close Coupled Bowl w/ Connector

**S767RE** Close Coupled Tank

#### **Optional Parts**

- TCF47360GAA WASHLET
- T53P100VR Floor Flange
- TCA545 Auto Flush Motor

White