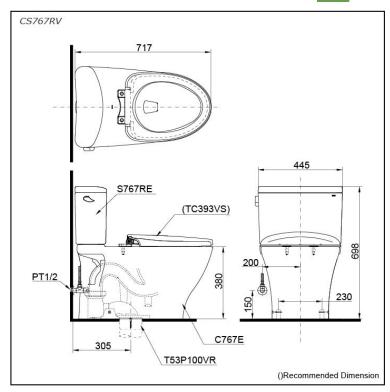

# pecifications

TORNADO FLUSH Flush system:

Water Use: 4.8L S-Trap Trap Type: Rough-in: 305 mm Bowl Shape: Elongated

Water Pressure: 0.05MPa~0.70MPa 445Wx717Dx698H mm

# arts description

Seat & Cover is **not included.** Stop Valve & Flexible Hose is **included.** 

- CS767RV
  - Close Coupled Toilet

    C767E
  - Close Coupled Bowl w/ Connector
  - **S767RE** Close Coupled Tank

#### **Optional Parts**

- TC393VS Soft Close Seat & Cover (PP)
- TC385VS Soft Close Seat & Cover (PP)
- TC600VS Slim Seat & Cover (PP)
- T53P100VR Floor Flange

White