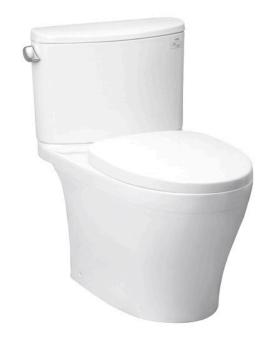

#### CLOSE COUPLED TOILET

### **F**eatures

- Stylish design, high profile Close Coupled Toilet
- TORNADO FLUSH for powerful flushing effect with less amount of water
- **CEFIONTECT Technology:** super smooth, ion barrier glazing for a clean toilet bowl
- RIMLESS DESIGN bowl ensures easy cleaning and ultimate hygiene
- WATER SAVING