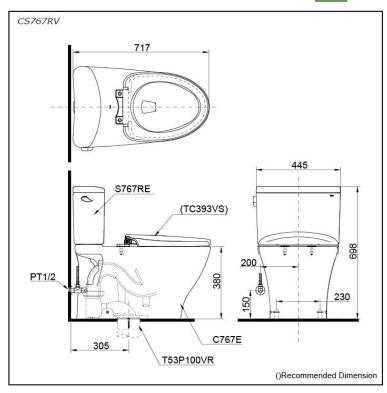

## pecifications

TORNADO FLUSH Flush system:

Water Use: 4.8L S-Trap Trap Type: 305 mm Rough-in: Bowl Shape: Elongated

Water Pressure: 0.05MPa~0.70MPa 445Wx717Dx698H mm

# arts description

Seat & Cover is **not included.** Stop Valve & Flexible Hose is **included.** 

- CS767RV
  - Close Coupled Toilet

    C767E
  - Close Coupled Bowl w/ Connector
  - **S767RE** Close Coupled Tank

### **Optional Parts**

- TC393VS Soft Close Seat & Cover (PP)
- TC385VS Soft Close Seat & Cover (PP)
- TC600VS Slim Seat & Cover (PP)
- T53P100VR Floor Flange

White