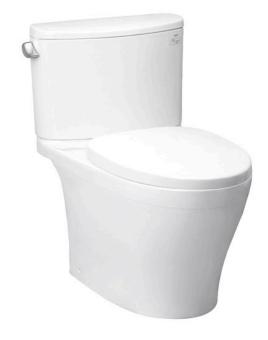

### CLOSE COUPLED TOILET

TOTO

### **F**eatures

- Stylish design, high profile Close Coupled Toilet
- TORNADO FLUSH for powerful flushing effect with less amount of water
- **CEFIONTECT Technology:** super smooth, ion barrier glazing for a clean toilet bowl
- RIMLESS DESIGN bowl ensures easy cleaning and ultimate hygiene
- WATER SAVING

# arts description

Seat & Cover is **not included.** Stop Valve & Flexible Hose is **included.** 

- CS767RV
  - Close Coupled Toilet

    C767E
  - Close Coupled Bowl w/ Connector
  - **S767RE** Close Coupled Tank