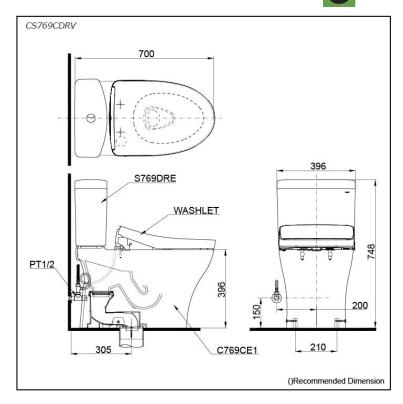

# CS769CDRV

## **S**pecifications

| Flush system:   | TORNADO FLUSH     |
|-----------------|-------------------|
| Water Use:      | 4.5L / 3L         |
| Trap Type:      | S-Trap            |
| Rough-in:       | 305 mm            |
| Bowl Shape:     | Elongated         |
| Water Pressure: | 0.05MPa~0.70MPa   |
| Size:           | 396Wx700Dx748H mm |

#### Parts description

Stop Valve & Flexible Hose is included.

- CS769CDRV
  - Close Coupled Toilet with Concealed feature, hiding all wiring inside the bowl C769CE
  - Close Coupled Bowl w/ Connector • S769DRE Close Coupled Tank