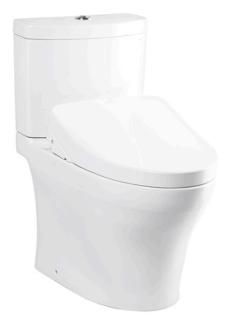

#### WASHLET+

CLOSE COUPLED TOILET with WASHLET S7

## 🕞 eatures

- Stylish design, high profile Close Coupled Toilet
- TORNADO FLUSH for powerful flushing effect with less amount of water
- CEFIONTECT Technology: super smooth, ion barrier glazing for a clean toilet bowl
- RIMLESS DESIGN bowl ensures easy cleaning and ultimate hygiene
- Dual Flush System
- WATER SAVING