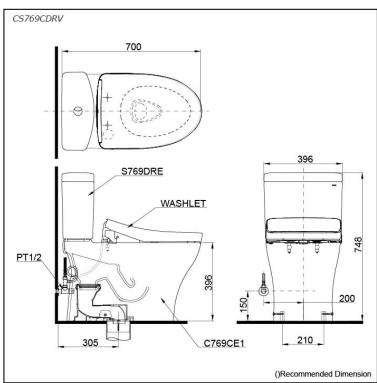

# pecifications

Flush system: TORNADO FLUSH

Water Use: 4.5L / 3L Trap Type: S-Trap Rough-in: 305 mm Bowl Shape: Elongated

Water Pressure: 0.05MPa~0.70MPa 396Wx700Dx748H mm

## Parts description

Stop Valve & Flexible Hose is included.

CS769CDRV

Close Coupled Toilet with Concealed feature, hiding all wiring inside the bowl

C769CE

Close Coupled Bowl w/ Connector **\$769DRE** 

Close Coupled Tank